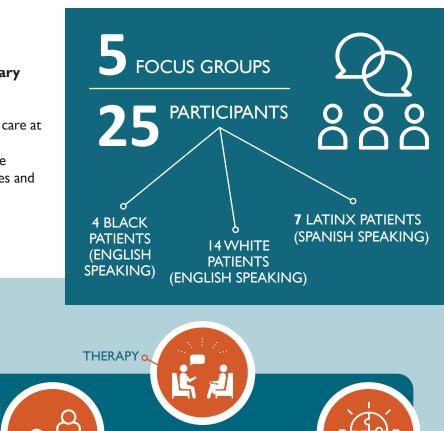

# PATIENT FOCUS GROUPS

Patient focus groups were conducted with the **primary** goals of understanding:

- » Patient experience while receiving mental health care at LifeLong and Axis
- » Whether the mental health services patients have received have been aligned with patients' identities and cultural backgrounds
- » What can be done to improve the patient experience

# Focus Group Findings

- » Connection with therapist is key
  - Health center should ask what client wants (therapist identity, language)
  - » Desire to feel heard and understood
- » Good support from health center; overall patients were pleased with services they received
- » Community stigma persists around mental health services and medication
- » Challenges with screening questions
- » Like having choice between in person and virtual
- » Long wait times to start therapy
- » Positive focus group experience